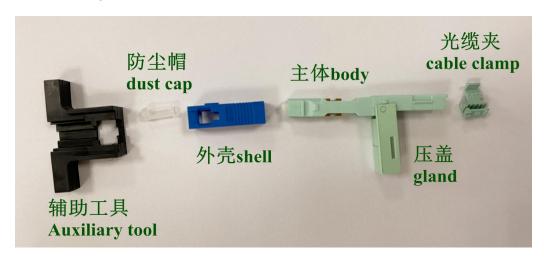

h installation quality, high success rate and high reliability. Applicable to 2\*3,2\*1.6 cables.



## **Specifications**

| Parameters       | Value       | Parameters                       | Value           |
|------------------|-------------|----------------------------------|-----------------|
| Insertion Loss   | ≤ 0.35 dB   | Repeatability (500 Mating Times) | ΔI.L. ≤ 0.35 dB |
| Return Loss      | ≥ 45dB      | Temperature cycle                | ΔI.L. ≤ 0.35 dB |
| Tensile strength | F>50N       | Vibration test                   | ΔI.L. ≤ 0.35 dB |
| Operating Temp.  | -20 ~ +75°C | Flooding test                    | ΔI.L. ≤ 0.35 dB |
| Storage Temp.    | -40 ~ +85°C | Tensile strength                 | F>50N           |

### **Operation Instruction**

### **Product Components**



#### **Necessory Tools**



Model: LTS-242 FTTH Drop Cable Stripper



LTS-212/213 Fiber Stripper







## **Operation Steps:**

#### 1.Process the fiber





## 3.Disassembly