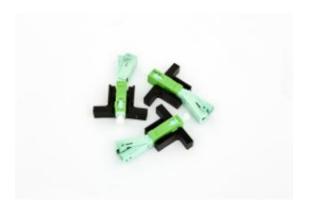

# SC - Aircraft Gland Type Quick Assembly Connector

### SC - 飞机款压盖型光纤快速连接器

#### Introduction

Quick Assembly SC connector can provide quick and easy terminations of fibers in the field. It allows the installer to terminate and make connection in minutes at equipment and fiber patch panels.

This connector system with features of high installation quality, high success rate and high reliability. Applicable to 2\*3,2\*1.6 cables.



## **Specifications**

| Parameters       | Value       | Parameters                       | Value           |
|------------------|-------------|----------------------------------|-----------------|
| Insertion Loss   | ≤ 0.35 dB   | Repeatability (500 Mating Times) | ΔI.L. ≤ 0.35 dB |
| Return Loss      | ≥ 45dB      | Temperature cycle                | ΔI.L. ≤ 0.35 dB |
| Tensile strength | F>50N       | Vibration test                   | ΔI.L. ≤ 0.35 dB |
| Operating Temp.  | -20 ~ +75°C | Flooding test                    | ΔI.L. ≤ 0.35 dB |
| Storage Temp.    | -40 ~ +85°C | Tensile strength                 | F>50N           |

### **Operation Instruction**

### **Product Components**



#### **Necessory Tools**



Model: LTS-242 FTTH Drop Cable Stripper



LTS-212/213 Fiber Stripper