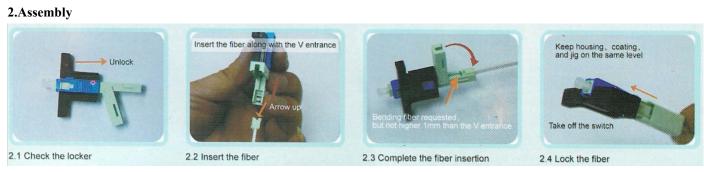

arameters                       | Value           |
|------------------|-------------|----------------------------------|-----------------|
| Insertion Loss   | ≤ 0.35 dB   | Repeatability (500 Mating Times) | ΔI.L. ≤ 0.35 dB |
| Return Loss      | ≥ 45dB      | Temperature cycle                | ΔI.L. ≤ 0.35 dB |
| Tensile strength | F>50N       | Vibration test                   | ΔI.L. ≤ 0.35 dB |
| Operating Temp.  | -20 ~ +75°C | Flooding test                    | ΔI.L. ≤ 0.35 dB |
| Storage Temp.    | -40 ~ +85°C | Tensile strength                 | F>50N           |

### **Operation Instruction**

### **Product Components**



#### **Necessory Tools**



Model: LTS-242 FTTH Drop Cable Stripper



LTS-212/213 Fiber Stripper







## **Operation Steps:**

#### 1.Process the fiber





## 3.Disassembly