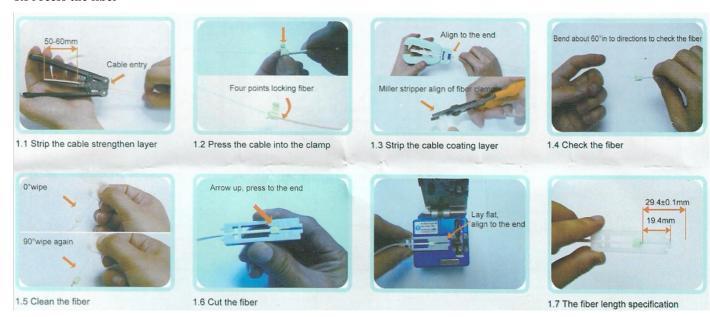

Parameters                       | Value           |
|------------------|-------------|----------------------------------|-----------------|
| Insertion Loss   | ≤ 0.35 dB   | Repeatability (500 Mating Times) | ΔI.L. ≤ 0.35 dB |
| Return Loss      | ≥ 45dB      | Temperature cycle                | ΔI.L. ≤ 0.35 dB |
| Tensile strength | F>50N       | Vibration test                   | ΔI.L. ≤ 0.35 dB |
| Operating Temp.  | -20 ~ +75°C | Flooding test                    | ΔI.L. ≤ 0.35 dB |
| Storage Temp.    | -40 ~ +85°C | Tensile strength                 | F>50N           |

### **Operation Instruction**

### **Product Components**



#### **Necessory Tools**



Model: LTS-242 FTTH Drop Cable Stripper



LTS-212/213 Fiber Stripper







## **Operation Steps:**

#### 1.Process the fiber





## 3.Disassembly