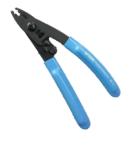

#### **Necessory Tools**

Model: LTS-242 FTTH Drop Cable Stripper

LTS-212/213 Fiber Stripper