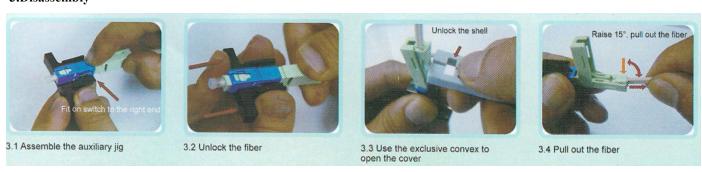

| Value           |
|------------------|-------------|----------------------------------|-----------------|
| Insertion Loss   | ≤ 0.35 dB   | Repeatability (500 Mating Times) | ΔI.L. ≤ 0.35 dB |
| Return Loss      | ≥ 45dB      | Temperature cycle                | ΔI.L. ≤ 0.35 dB |
| Tensile strength | F>50N       | Vibration test                   | ΔI.L. ≤ 0.35 dB |
| Operating Temp.  | -20 ~ +75°C | Flooding test                    | ΔI.L. ≤ 0.35 dB |
| Storage Temp.    | -40 ~ +85°C | Tensile strength                 | F>50N           |

### **Operation Instruction**

### **Product Components**



#### **Necessory Tools**



Model: LTS-242 FTTH Drop Cable Stripper



LTS-212/213 Fiber Stripper







## **Operation Steps:**

#### 1.Process the fiber





## 3.Disassembly