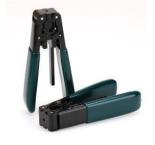

#### **Necessory Tools**

Model: LTS-242 FTTH Drop Cable Stripper

LTS-212/213 Fiber Stripper